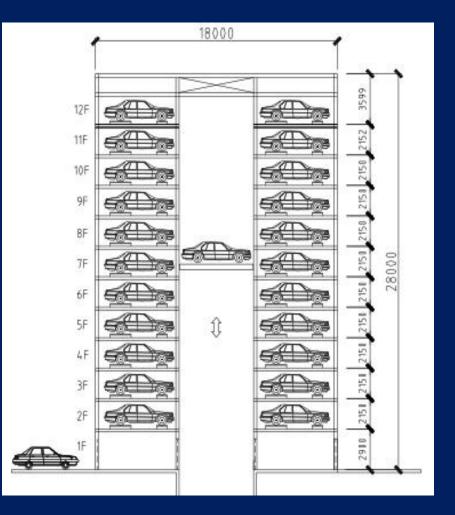

#### **Square Tower Parking**

Suitable for capacity by 50-60 car park with area

#### **Round Tower Parking**

Suitable for capacity by 110 ~ 120 car park within area