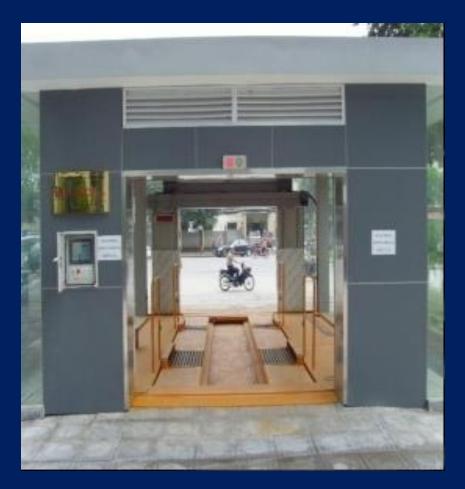

#### Turn Parking Lots into The Park

 Make use of wasted space and Install automatic car parking system under ground