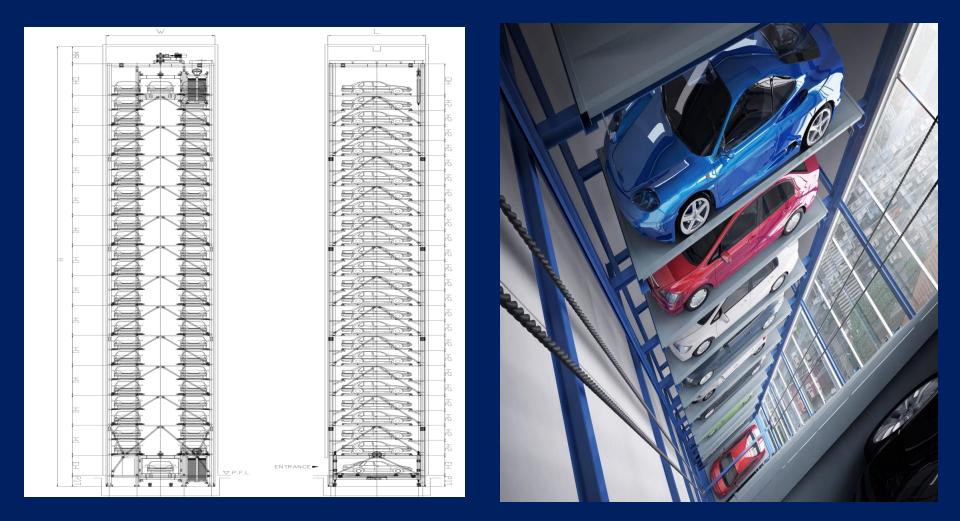

#### **Square Tower Parking**

Suitable for capacity by 50-60 car park with area

#### **Round Tower Parking**

Suitable for capacity by 110 ~ 120 car park within area