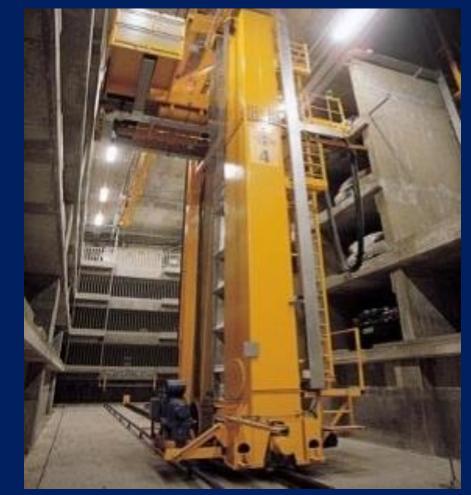

ironment friendly such as anti air pollution following world wide trend.
- For building owner, secure a sizable parking bays in limited spaces

## Maximize Space and Minimize volume



#### Turn Parking Lots into The Park

 Make use of wasted space and Install automatic car parking system under ground





#### **Business Model**

- Full supplying including commissioning
- Our Factory Locations
  - Factory in India
  - R & D Center / Factory in Korea(South)
  - Factory in China

### **Major Clients**



#### **Square Tower Parking**



Suitable for capacity by 50-60 car park with area

#### **Round Tower Parking**





Suitable for capacity by 110 ~ 120 car park within area

## **Rotary Parking**





## **Puzzle Parking**





## Platform Parking Type 1





## Platform Parking Type 2





## **Optima Parking**





## **Stack Parking**

ESPACE TYPE:







#### **Reference Projects**

- R. University in Thailand: 840 cars with 6 towers. (Round Tower Parking)
- Pattaya in Thailand : 417 cars. (Platform Type 2)
- M5 in Vietnam : 202 cars. (Platform Type 2)
- HNX in Vietnam : 84 cars. (Optima Parking)
- Shenzhen in China : 3 sets, 30cars. (Mini Rotary)
- Yehudit in Israel : 23 cars. (Platform Type 2)
- Jalan Ayer in Singapore : 24 cars. (Platform Type 2)
- 12 Devonshire in Singapore : 14 cars. (Platform Type 2)
- Chairman in Oman : 66 cars. (Platform Type 2)
- Al-amal in Oman : 146 cars. (Puzzle Parking)
- Cinema building in Oman : 176 cars. (Square Tower)
- Car storage in Kuwait : 1000 cars. (Platform Type 2)

#### **Reference Projects**

- Beach Road in Singapore : 2 sets,