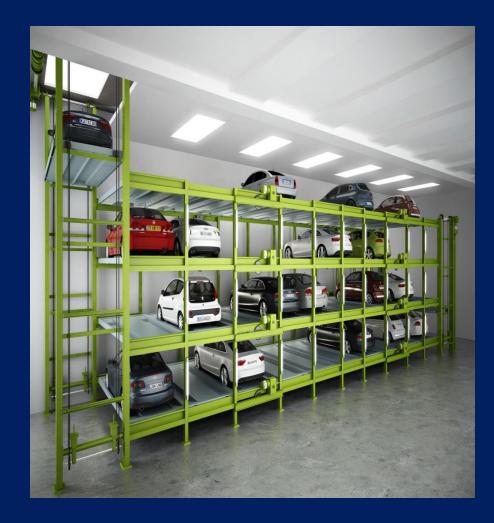

nti air pollution following world wide trend.
- For building owner, secure a sizable parking bays in limited spaces

## Maximize Space and Minimize volume



#### Turn Parking Lots into The Park

 Make use of wasted space and Install automatic car parking system under ground





#### **Business Model**

- Full supplying including commissioning
- Our Factory Locations
  - Factory in India
  - R & D Center / Factory in Korea(South)
  - Factory in China

### **Major Clients**



#### **Square Tower Parking**



Suitable for capacity by 50-60 car park with area

#### **Round Tower Parking**





Suitable for capacity by 110 ~ 120 car park within area

## **Rotary Parking**





## **Puzzle Parking**





## Platform Parking Type 1





## Platform Parking Type 2





## **Optima Parking**





## **Stack Parking**

ESPACE TYPE:







#### **Reference Projects**

- R. University in Thailand: 840 cars with 6 towers. (Round Tower Parking)
- Pattaya in Thailand : 417 cars. (Platform Type 2)
- M5 in Vietnam : 202 cars. (Platform Type 2)
- HNX in Vietnam : 84 cars. (Optima Parking)
- Shenzhen in China : 3 sets, 30cars. (Mini Rotary)
- Yehudit in Israel : 23 cars. (Platform Type 2)
- Jalan Ayer in Singapore : 24 cars. (Platform Type 2)
- 12 Devonshire in Singapore : 14 cars. (Platform Type 2)
- Chairman in Oman : 66 cars. (Platform Type 2)
- Al-amal in Oman : 146 cars. (Puzzle Parking)
- Cinema building in Oman : 176 cars. (Square Tower)
- Car storage in Kuwait : 1000 cars. (Platform Type 2)

#### **Reference Projects**

- Beach Road in Singapore : 2 sets, 88 cars. (Square Tower)
-