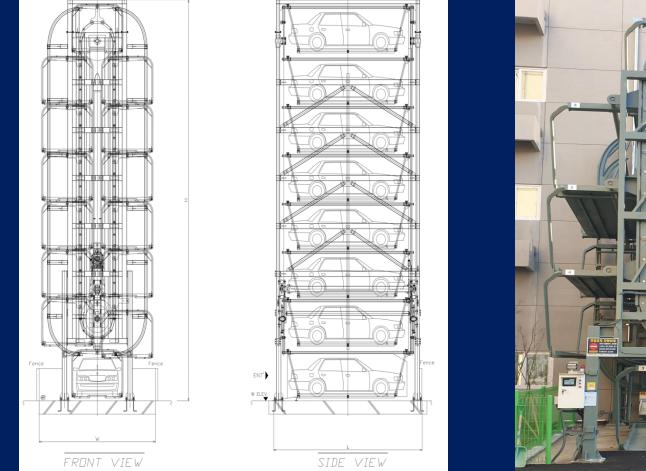

#### **Round Tower Parking**

Suitable for capacity by 110 ~ 120 car park within area