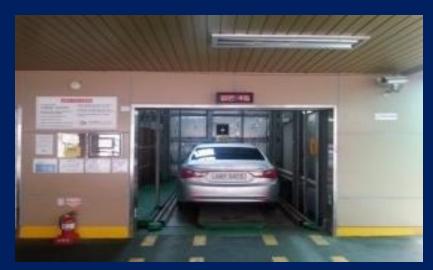

#### **Square Tower Parking**

Suitable for capacity by 50-60 car park with area

#### **Round Tower Parking**

Suitable for capacity by 110 ~ 120 car park within area