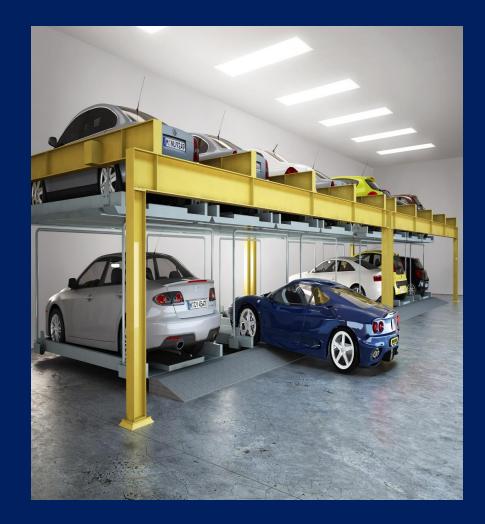

ed parking problems, promote the greenest parking available, environment friendly such as anti air pollution following world wide trend.
- For building owner, secure a sizable parking bays in limited spaces

## Maximize Space and Minimize volume



#### Turn Parking Lots into The Park

 Make use of wasted space and Install automatic car parking system under ground





#### **Business Model**

- Full supplying including commissioning
- Our Factory Locations
  - Factory in India
  - R & D Center / Factory in Korea(South)
  - Factory in China

### **Major Clients**



#### **Square Tower Parking**



Suitable for capacity by 50-60 car park with area

#### **Round Tower Parking**





Suitable for capacity by 110 ~ 120 car park within area

## **Rotary Parking**





## **Puzzle Parking**





## Platform Parking Type 1





## Platform Parking Type 2





## **Optima Parking**





## **Stack Parking**

ESPACE TYPE:







#### **Reference Projects**

- R. University in Thailand: 840 cars with 6 towers. (Round Tower Parking)
- Pattaya in Thailand : 417 cars. (Platform Type 2)
- M5 in Vietnam : 202 cars. (Platform Type 2)
- HNX in Vietnam : 84 cars. (Optima Parking)
- Shenzhen in China : 3 sets, 30cars. (Mini Rotary)
- Yehudit in Israel : 23 cars. (Platform Type 2)
- Jalan Ayer in Singapore : 24 cars. (Platform Type 2)
- 12 Devonshire in Singapore : 14 cars. (Platform Type 2)
- Chairman in Oman : 66 cars. (Platform Type 2)
- Al-amal in Oman : 146 cars. (Puzzle Parking)
- Cinema building in Oman : 176 cars. (Square Tower)
- Car storage in Kuwait : 1000 cars. (Platform Type 2)