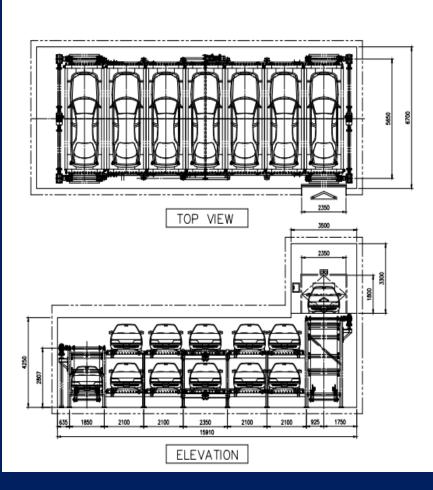

#### **Round Tower Parking**

Suitable for capacity by 110 ~ 120 car park within area