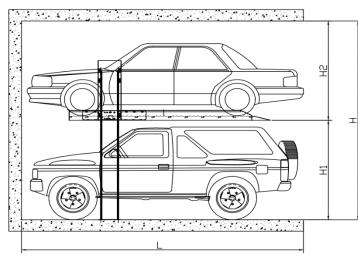

trend.
- For building owner, secure a sizable parking bays in limited spaces

## Maximize Space and Minimize volume



#### Turn Parking Lots into The Park

 Make use of wasted space and Install automatic car parking system under ground





#### **Business Model**

- Full supplying including commissioning
- Our Factory Locations
  - Factory in India
  - R & D Center / Factory in Korea(South)
  - Factory in China

### **Major Clients**



#### **Square Tower Parking**



Suitable for capacity by 50-60 car park with area

#### **Round Tower Parking**





Suitable for capacity by 110 ~ 120 car park within area

## **Rotary Parking**





## **Puzzle Parking**





## Platform Parking Type 1





## Platform Parking Type 2





## **Optima Parking**





## **Stack Parking**

ESPACE TYPE:







#### **Reference Projects**

- R. University in Thailand: 840 cars with 6 towers. (Round Tower Parking)
- Pattaya in Thailand : 417 cars. (Platform Type 2)
- M5 in Vietnam : 202 cars. (Platform Type 2)
- HNX in Vietnam : 84 cars. (Optima Parking)
- Shenzhen in China : 3 sets, 30cars. (Mini Rotary)
- Yehudit in Israel : 23 cars. (Platform Type 2)
- Jalan Ayer in Singapore : 24 cars. (Platform Type 2)
- 12 Devonshire in Singapore : 14 cars. (Platform Type 2)
- Chairman in Oman : 66 cars. (Platform Type 2)
- Al-amal in Oman : 146 cars. (Puzzle Parking)
- Cinema building in Oman : 176 cars. (Square Tower)
- Car storage in Kuwait : 1000 cars. (Platform Type 2)

#### **Reference Projects**

- Beach Road in Singapore : 2 sets, 88 cars. (Square Tower)
- Hertzel 121 in Israel : 50 cars. (Plat