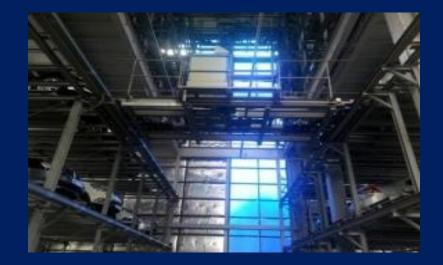

## Maximize Space and Minimize volume

#### Turn Parking Lots into The Park

 Make use of wasted space and Install automatic car parking system under ground