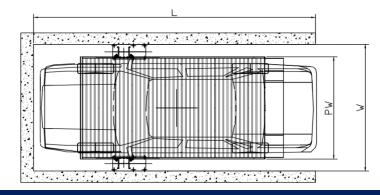

#### **Square Tower Parking**

Suitable for capacity by 50-60 car park with area

#### **Round Tower Parking**

Suitable for capacity by 110 ~ 120 car park within area