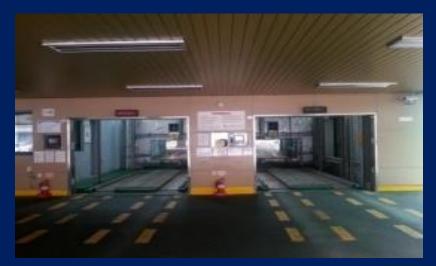

#### **Square Tower Parking**

Suitable for capacity by 50-60 car park with area

#### **Round Tower Parking**

Suitable for capacity by 110 ~ 120 car park within area