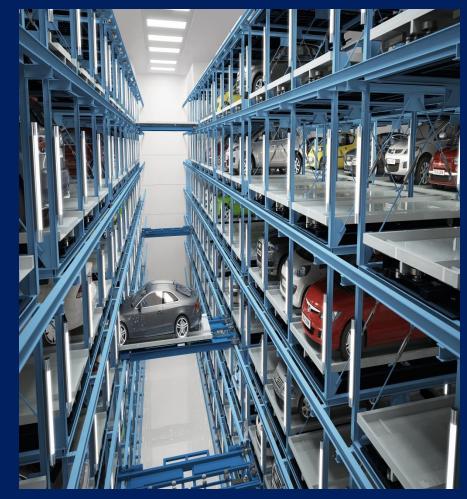

greenest parking available, environment friendly such as anti air pollution following world wide trend.
- For building owner, secure a sizable parking bays in limited spaces

## Maximize Space and Minimize volume



#### Turn Parking Lots into The Park

 Make use of wasted space and Install automatic car parking system under ground





#### **Business Model**

- Full supplying including commissioning
- Our Factory Locations
  - Factory in India
  - R & D Center / Factory in Korea(South)
  - Factory in China

### **Major Clients**



#### **Square Tower Parking**



Suitable for capacity by 50-60 car park with area

#### **Round Tower Parking**





Suitable for capacity by 110 ~ 120 car park within area

## **Rotary Parking**





## **Puzzle Parking**





## Platform Parking Type 1





## Platform Parking Type 2





## **Optima Parking**





## **Stack Parking**

ESPACE TYPE:







#### **Reference Projects**

- R. University in Thailand: 840 cars with 6 towers. (Round Tower Parking)
- Pattaya in Thailand : 417 cars. (Platform Type 2)
- M5 in Vietnam : 202 cars. (Platform Type 2)
- HNX in Vietnam : 84 cars. (Optima Parking)
- Shenzhen in China : 3 sets, 30cars. (Mini Rotary)
- Yehudit in Israel : 23 cars. (Platform Type 2)
- Jalan Ayer in Singapore : 24 cars. (Platform Type 2)
- 12 Devonshire in Singapore : 14 cars. (Platform Type 2)
- Chairman in Oman : 66 cars. (Platform Type 2)
- Al-amal in Oman : 146 cars. (Puzzle Parking)
- Cinema building in Oman : 176 cars. (Square Tower)
- Car storage in Kuwait : 1000 cars. (Platform Type 2)

#### **Reference Projects**

- B