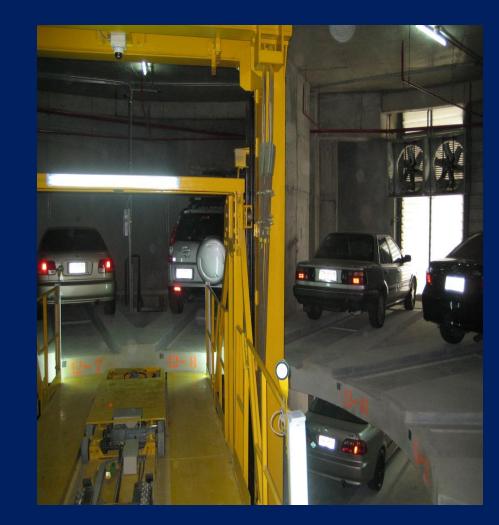

#### **Square Tower Parking**

Suitable for capacity by 50-60 car park with area

#### **Round Tower Parking**

Suitable for capacity by 110 ~ 120 car park within area