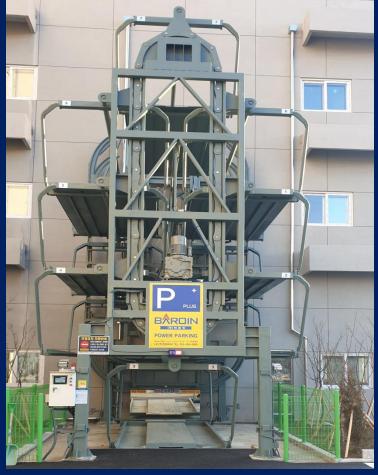

#### **Square Tower Parking**

Suitable for capacity by 50-60 car park with area

#### **Round Tower Parking**

Suitable for capacity by 110 ~ 120 car park within area