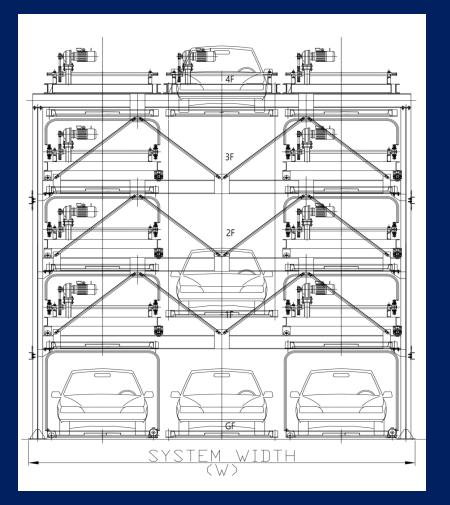

#### **Square Tower Parking**

Suitable for capacity by 50-60 car park with area