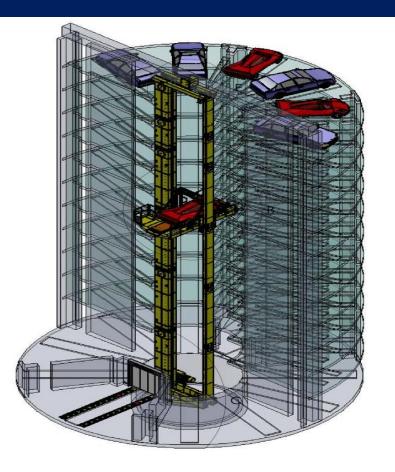

#### **Round Tower Parking**

Suitable for capacity by 110 ~ 120 car park within area