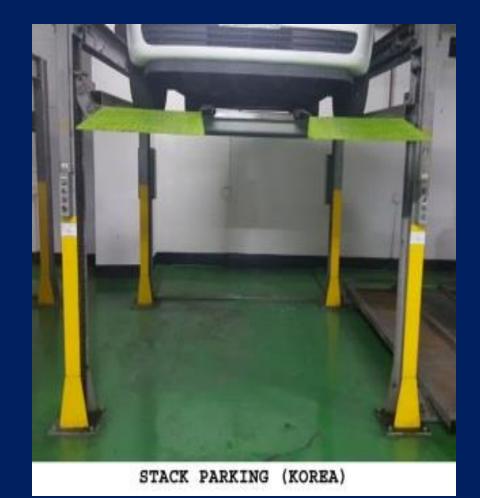

nd.
- For building owner, secure a sizable parking bays in limited spaces

## Maximize Space and Minimize volume



#### Turn Parking Lots into The Park

 Make use of wasted space and Install automatic car parking system under ground





#### **Business Model**

- Full supplying including commissioning
- Our Factory Locations
  - Factory in India
  - R & D Center / Factory in Korea(South)
  - Factory in China

### **Major Clients**



#### **Square Tower Parking**



Suitable for capacity by 50-60 car park with area

#### **Round Tower Parking**





Suitable for capacity by 110 ~ 120 car park within area

## **Rotary Parking**





## **Puzzle Parking**





## Platform Parking Type 1





## Platform Parking Type 2





## **Optima Parking**





## **Stack Parking**

ESPACE TYPE:







#### **Reference Projects**

- R. University in Thailand: 840 cars with 6 towers. (Round Tower Parking)
- Pattaya in Thailand : 417 cars. (Platform Type 2)
- M5 in Vietnam : 202 cars. (Platform Type 2)
- HNX in Vietnam : 84 cars. (Optima Parking)
- Shenzhen in China : 3 sets, 30cars. (Mini Rotary)
- Yehudit in Israel : 23 cars. (Platform Type 2)
- Jalan Ayer in Singapore : 24 cars. (Platform Type 2)
- 12 Devonshire in Singapore : 14 cars. (Platform Type 2)
- Chairman in Oman : 66 cars. (Platform Type 2)
- Al-amal in Oman : 146 cars. (Puzzle Parking)
- Cinema building in Oman : 176 cars. (Square Tower)
- Car storage in Kuwait : 1000 cars. (Platform Type 2)

#### **Reference Projects**

- Beach Road in Singapore : 2 sets, 88 cars. (Square Tower)
- Hertzel 121 in Israel : 50 cars. (Platform