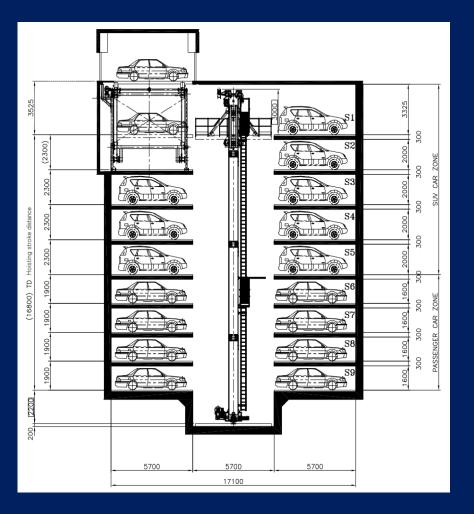

nvironment friendly such as anti air pollution following world wide trend.
- For building owner, secure a sizable parking bays in limited spaces

## Maximize Space and Minimize volume



#### Turn Parking Lots into The Park

 Make use of wasted space and Install automatic car parking system under ground





#### **Business Model**

- Full supplying including commissioning
- Our Factory Locations
  - Factory in India
  - R & D Center / Factory in Korea(South)
  - Factory in China

### **Major Clients**



#### **Square Tower Parking**



Suitable for capacity by 50-60 car park with area

#### **Round Tower Parking**





Suitable for capacity by 110 ~ 120 car park within area

## **Rotary Parking**





## **Puzzle Parking**





## Platform Parking Type 1





## Platform Parking Type 2





## **Optima Parking**





## **Stack Parking**

ESPACE TYPE:







#### **Reference Projects**

- R. University in Thailand: 840 cars with 6 towers. (Round Tower Parking)
- Pattaya in Thailand : 417 cars. (Platform Type 2)
- M5 in Vietnam : 202 cars. (Platform Type 2)
- HNX in Vietnam : 84 cars. (Optima Parking)
- Shenzhen in China : 3 sets, 30cars. (Mini Rotary)
- Yehudit in Israel : 23 cars. (Platform Type 2)
- Jalan Ayer in Singapore : 24 cars. (Platform Type 2)
- 12 Devonshire in Singapore : 14 cars. (Platform Type 2)
- Chairman in Oman : 66 cars. (Platform Type 2)
- Al-amal in Oman : 146 cars. (Puzzle Parking)
- Cinema building in Oman : 176 cars. (Square Tower)
- Car storage in Kuwait : 1000 cars. (Platform Type 2)

#### **Reference Projects**

- Beach Road in Singapore : 2 set