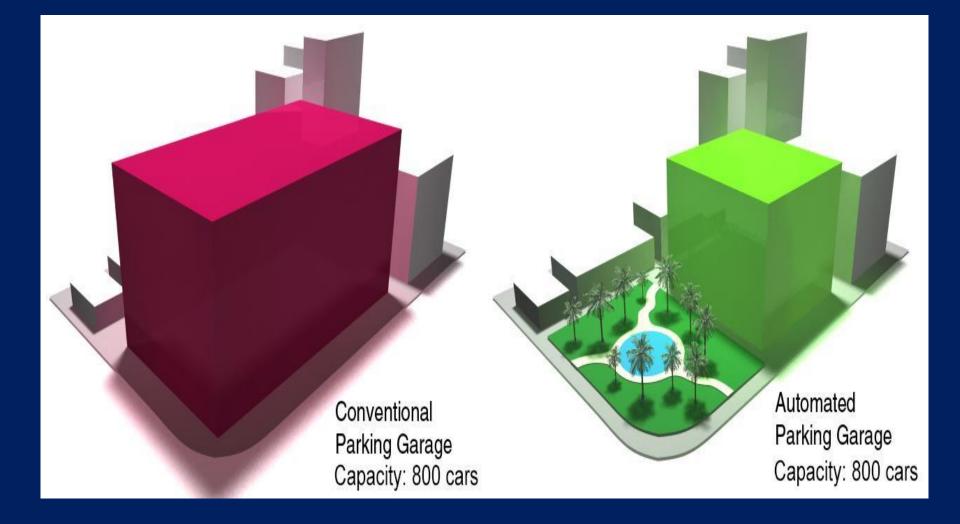

## Maximize Space and Minimize volume

#### Turn Parking Lots into The Park

 Make use of wasted space and Install automatic car parking system under ground